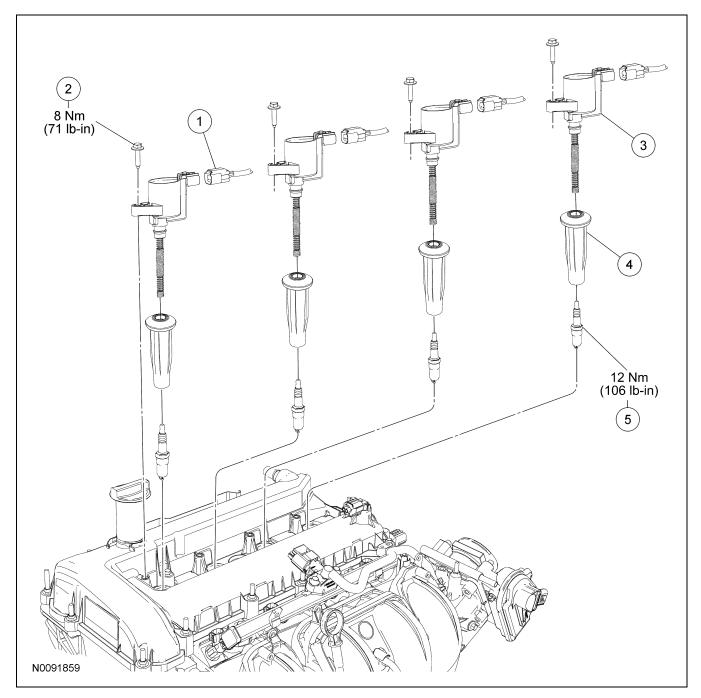

## Engine Ignition Components — Exploded View

| Item | Part Number | Description                                     |
|------|-------------|-------------------------------------------------|
| 1    | 14A464      | Ignition coil electrical connector (4 required) |
| 2    | W500215     | Ignition coil bolt (4 required)                 |

(Continued)

| Item | Part Number | Description                |
|------|-------------|----------------------------|
| 3    | 12A366      | Ignition coil (4 required) |
| 4    | 12A402      | Coil boot (4 required)     |
| 5    | 12405       | Spark plug (4 required)    |