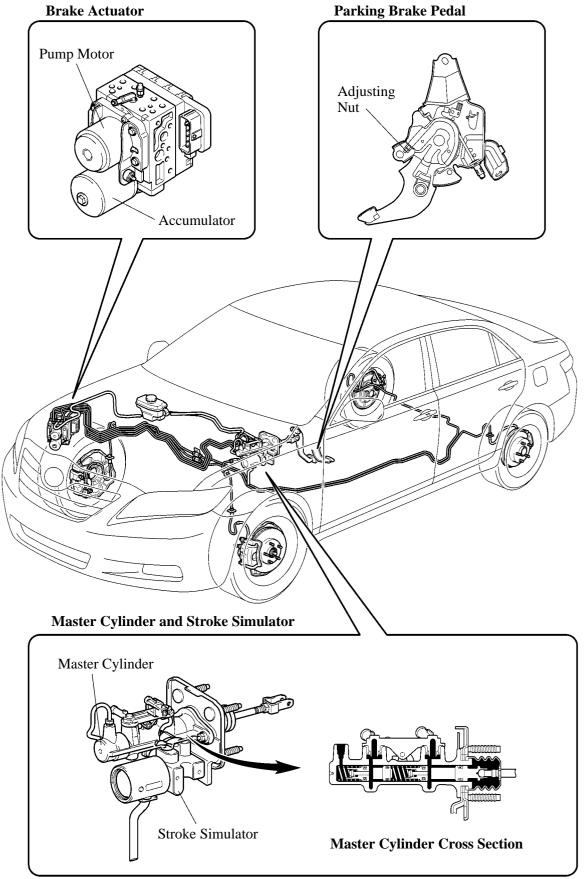

| Wheel Cylinder Dia. | mm (in.)                         | 38.1 (1.50)                     |
|                             | Rotor Size (D x T)* | mm (in.)                         | 281 x 10<br>(11.06 x 0.39)      |
|                             | Pad Material        |                                  | D6234                           |
| Parking Brake               | Туре                |                                  | Duo Servo                       |
|                             | Drum Inner Dia.     | mm (in.)                         | 170.0 (6.69)                    |
| Brake Actuator Manufacturer |                     | TOYOTA (In-house Sourcing Parts) |                                 |

<sup>\*:</sup> D: Outer Diameter, T: Thickness

# 2. Component of Brake System